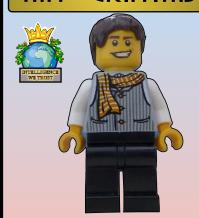

# HILLARY

A FORENSICS OFFICER FOR THE NEW YORKTON RAILWAY POLICE AND A CLOSE FRIEND TO GRACE DE WINTER. HILLARY KNOWS THAT GRACE IS THE GREY SHADOW.

BUILT BOY IS THE LENDER OF IN GAING OF TOUGH TEDDY BOYS. THEY ARE THE BAINE OF THE YORKTON POLICE & THE GUARD.