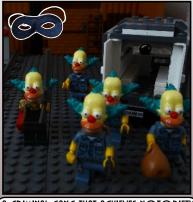

## EUSTACE REY

HEAD OF STATION BUENOS AIRES, ARGENTINA DURING THE GREAT WAR. LATER, OPERATIONS DIRECTOR, THE AMERICAS

A CRIMINAL GANG THAT ACHIEVES NOTORIETY AFTER SHOOTING AND KILLING WHO THEY THOUGHT WAS THE GREY SHADOW