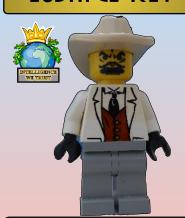

## EUSTACE REY

HEAD OF STATION BUENOS AIRES, ARGENTINA DURING THE GREAT WAR. LATER, OPERATIONS DIRECTOR, THE AMERICAS

A CRIMINAL GANG THAT ACHIEVES NOTORIETY AFTER SHOOTING AND KILLING WHO THEY THOUGHT WAS THE GREY SHADOW